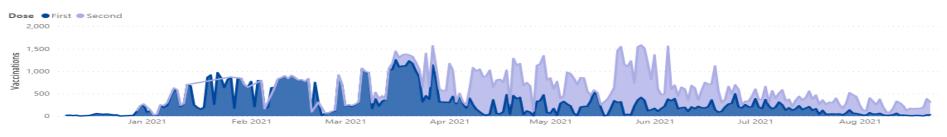

#### Daily Vaccinations

First Vaccines in the last 7 days

Second Vaccines in the last 7 days

Tees Valley Clinical Commissioning Group